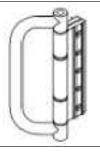

Top half guide with fixings Art.: DBA1-358R

Standard hinge with fixings Art.: DBA1-350N

Pull handle hinge with fixings (open out) Art.: DBA1-355N

Sliding post bottom roller with fixings Art.: DBA1-353N

| PROJECT INFO<br>ADDRESS:                                               |  |  |  |
|------------------------------------------------------------------------|--|--|--|
| CLIENT:                                                                |  |  |  |
| ARCHITECT:                                                             |  |  |  |
| STRUCTURAL ENGINEER:                                                   |  |  |  |
| MECHANICAL ENGINEER:                                                   |  |  |  |
| SHOP DRAWINGS<br>PREPARED BY:                                          |  |  |  |
| REVIEWED BY:                                                           |  |  |  |
| REVISIONS:                                                             |  |  |  |
| DATE REVISION #                                                        |  |  |  |
|                                                                        |  |  |  |
|                                                                        |  |  |  |
| DRAWING DATE:<br>DRAWN BY:<br>DRAWING TITLE:<br>DOOR HARDWARE SCHEDULE |  |  |  |
| drawing number:<br>G-603                                               |  |  |  |