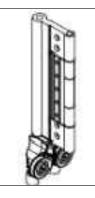

Top half guide with fixings Art.: DBA1-358R

Standard hinge with fixings Art.: DBA1-350N

Pull handle hinge with fixings (open out) Art.: DBA1-355N

Sliding post bottom roller with fixings Art.: DBA1-353N

| PROJECT INFO<br>ADDRESS:                                               |  |  |  |
|------------------------------------------------------------------------|--|--|--|
| CLIENT:                                                                |  |  |  |
| ARCHITECT:                                                             |  |  |  |
| STRUCTURAL ENGINEER:                                                   |  |  |  |
| MECHANICAL ENGINEER:                                                   |  |  |  |
| SHOP DRAWINGS<br>PREPARED BY:                                          |  |  |  |
| REVIEWED BY:                                                           |  |  |  |
| REVISIONS:                                                             |  |  |  |
| DATE REVISION #                                                        |  |  |  |
|                                                                        |  |  |  |
|                                                                        |  |  |  |
| DRAWING DATE:<br>DRAWN BY:<br>DRAWING TITLE:<br>DOOR HARDWARE SCHEDULE |  |  |  |
| drawing number:<br>G-603                                               |  |  |  |