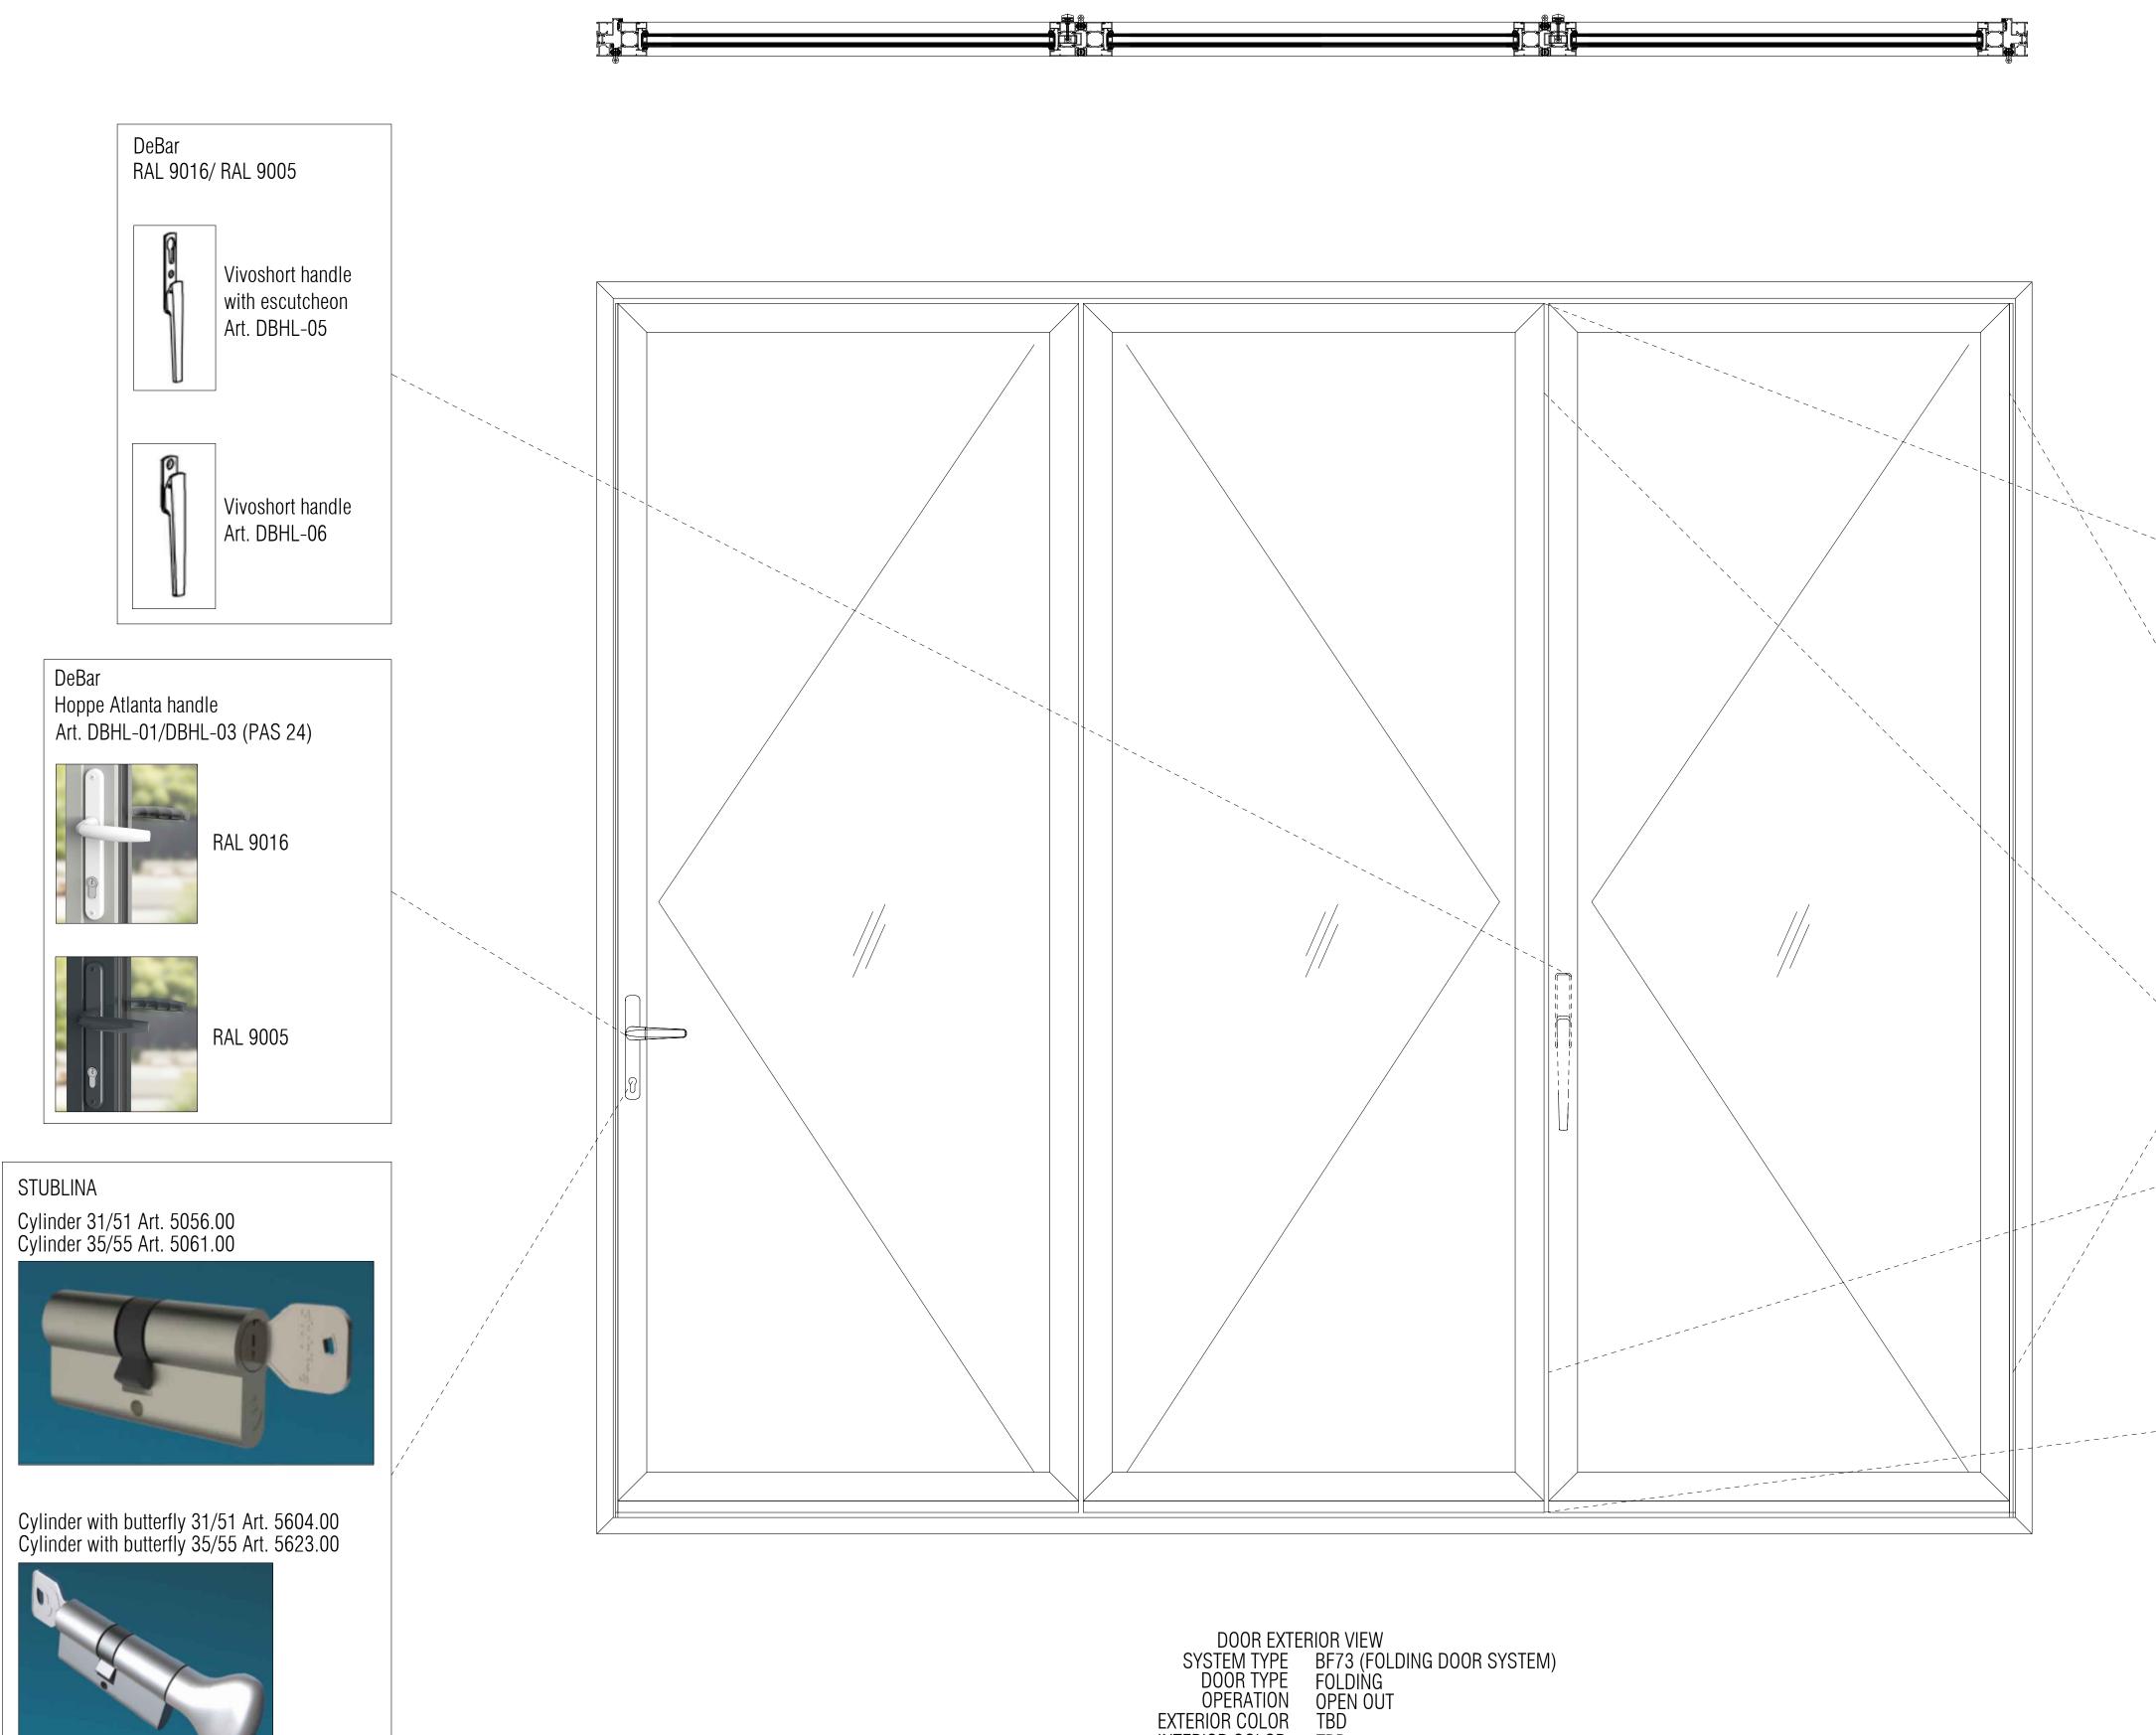

DOOR EXTERIOR VIEW SYSTEM TYPE BF73 (FOLDING DOOR SYSTEM) DOOR TYPE FOLDING OPERATION OPEN OUT EXTERIOR COLOR TBD INTERIOR COLOR TBD GLAZING 1" IGU CLEAR TEMPERED WITH LOW E DeBar Folding door hardware set RAL 9016/ RAL 9005