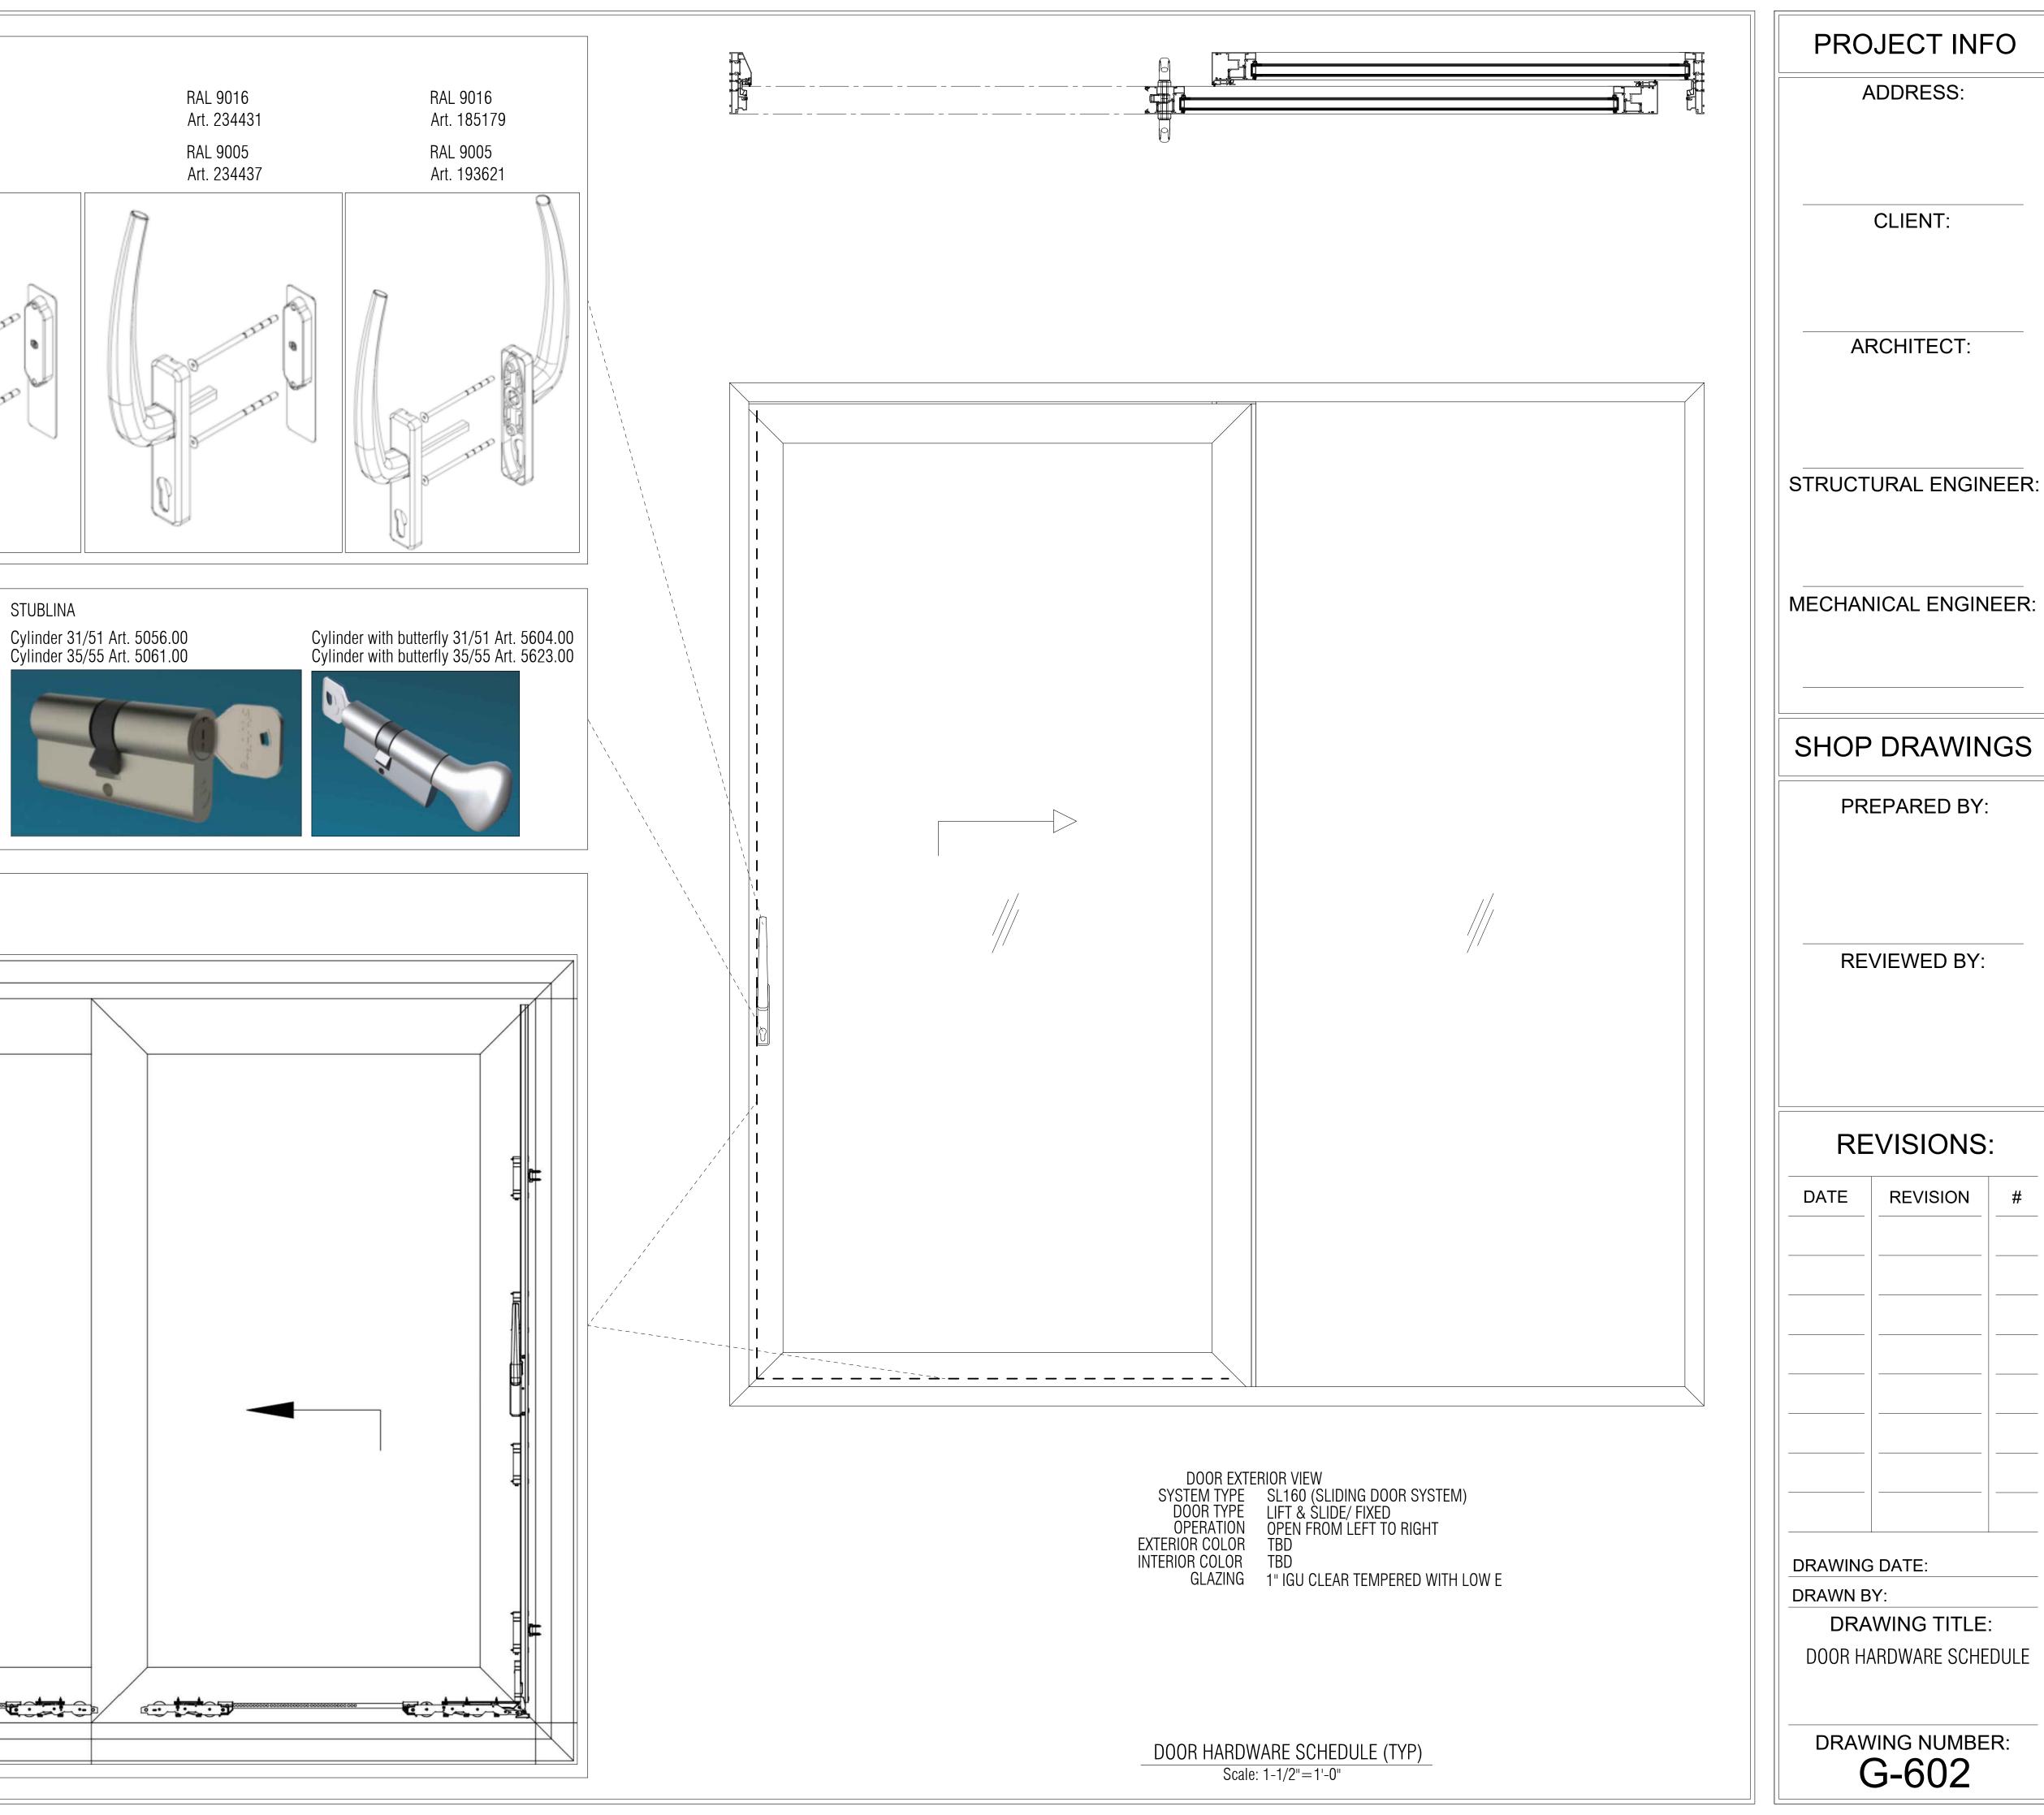

| ADDRESS:                                                               |          |   |  |
|------------------------------------------------------------------------|----------|---|--|
| CLIENT:                                                                |          |   |  |
| ARCHITECT:                                                             |          |   |  |
| STRUCTURAL ENGINEER:                                                   |          |   |  |
| MECHANICAL ENGINEER:                                                   |          |   |  |
| SHOP DRAWINGS<br>PREPARED BY:                                          |          |   |  |
| REVIEWED BY:                                                           |          |   |  |
| REVISIONS:                                                             |          |   |  |
| DATE                                                                   | REVISION | # |  |
|                                                                        |          |   |  |
| DRAWING DATE:<br>DRAWN BY:<br>DRAWING TITLE:<br>DOOR HARDWARE SCHEDULE |          |   |  |
| DRAWING NUMBER:<br>G-601                                               |          |   |  |