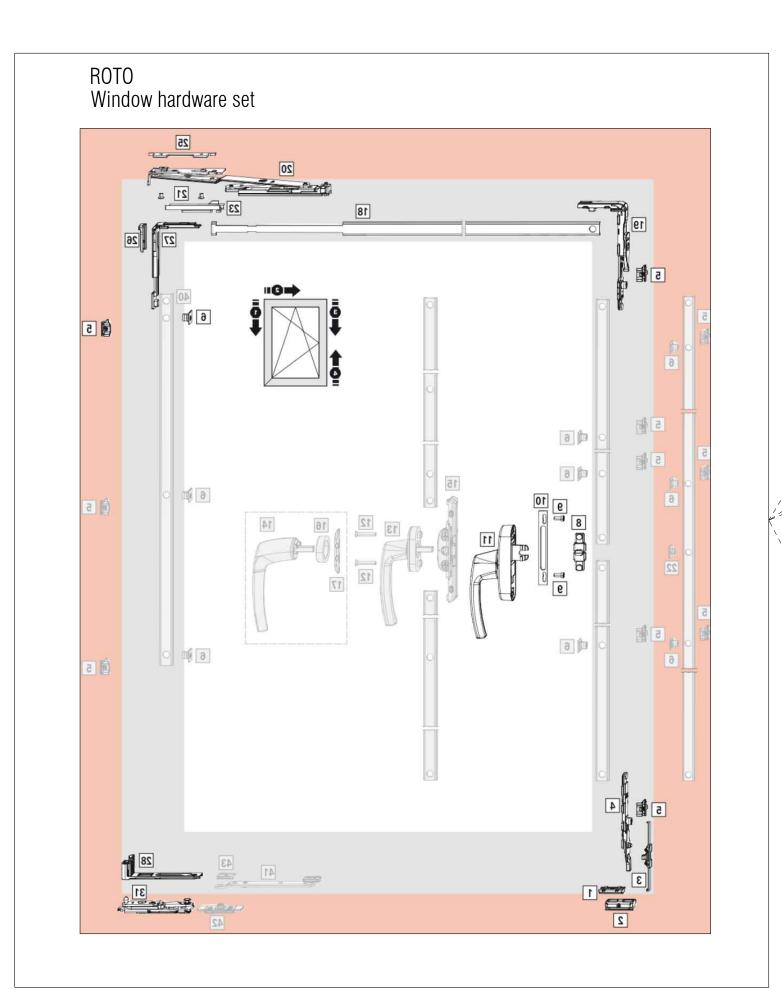

WINDOW EXTERIOR VIEW SYSTEM TYPE W62/W72 (THERMAL WINDOW DOOR SYSTEM) WINDOW TYPE TILT & TURN OPERATION OPEN IN EXTERIOR COLOR TBD INTERIOR COLOR TBD GLAZING 1" IGU CLEAR TEMPERED WITH LOW E

| PROJECT INFO<br>ADDRESS:        |  |  |  |
|---------------------------------|--|--|--|
| CLIENT:                         |  |  |  |
| ARCHITECT:                      |  |  |  |
| STRUCTURAL ENGINEER:            |  |  |  |
| MECHANICAL ENGINEER:            |  |  |  |
|                                 |  |  |  |
| SHOP DRAWINGS                   |  |  |  |
| PREPARED BY:                    |  |  |  |
| REVIEWED BY:                    |  |  |  |
| REVISIONS:                      |  |  |  |
| DATE REVISION #                 |  |  |  |
|                                 |  |  |  |
|                                 |  |  |  |
|                                 |  |  |  |
| DRAWING DATE:                   |  |  |  |
| DRAWN BY:<br>DRAWING TITLE:     |  |  |  |
| WINDOW HARDWARE SCHEDULE        |  |  |  |
| DRAWING NUMBER:<br><b>G-600</b> |  |  |  |