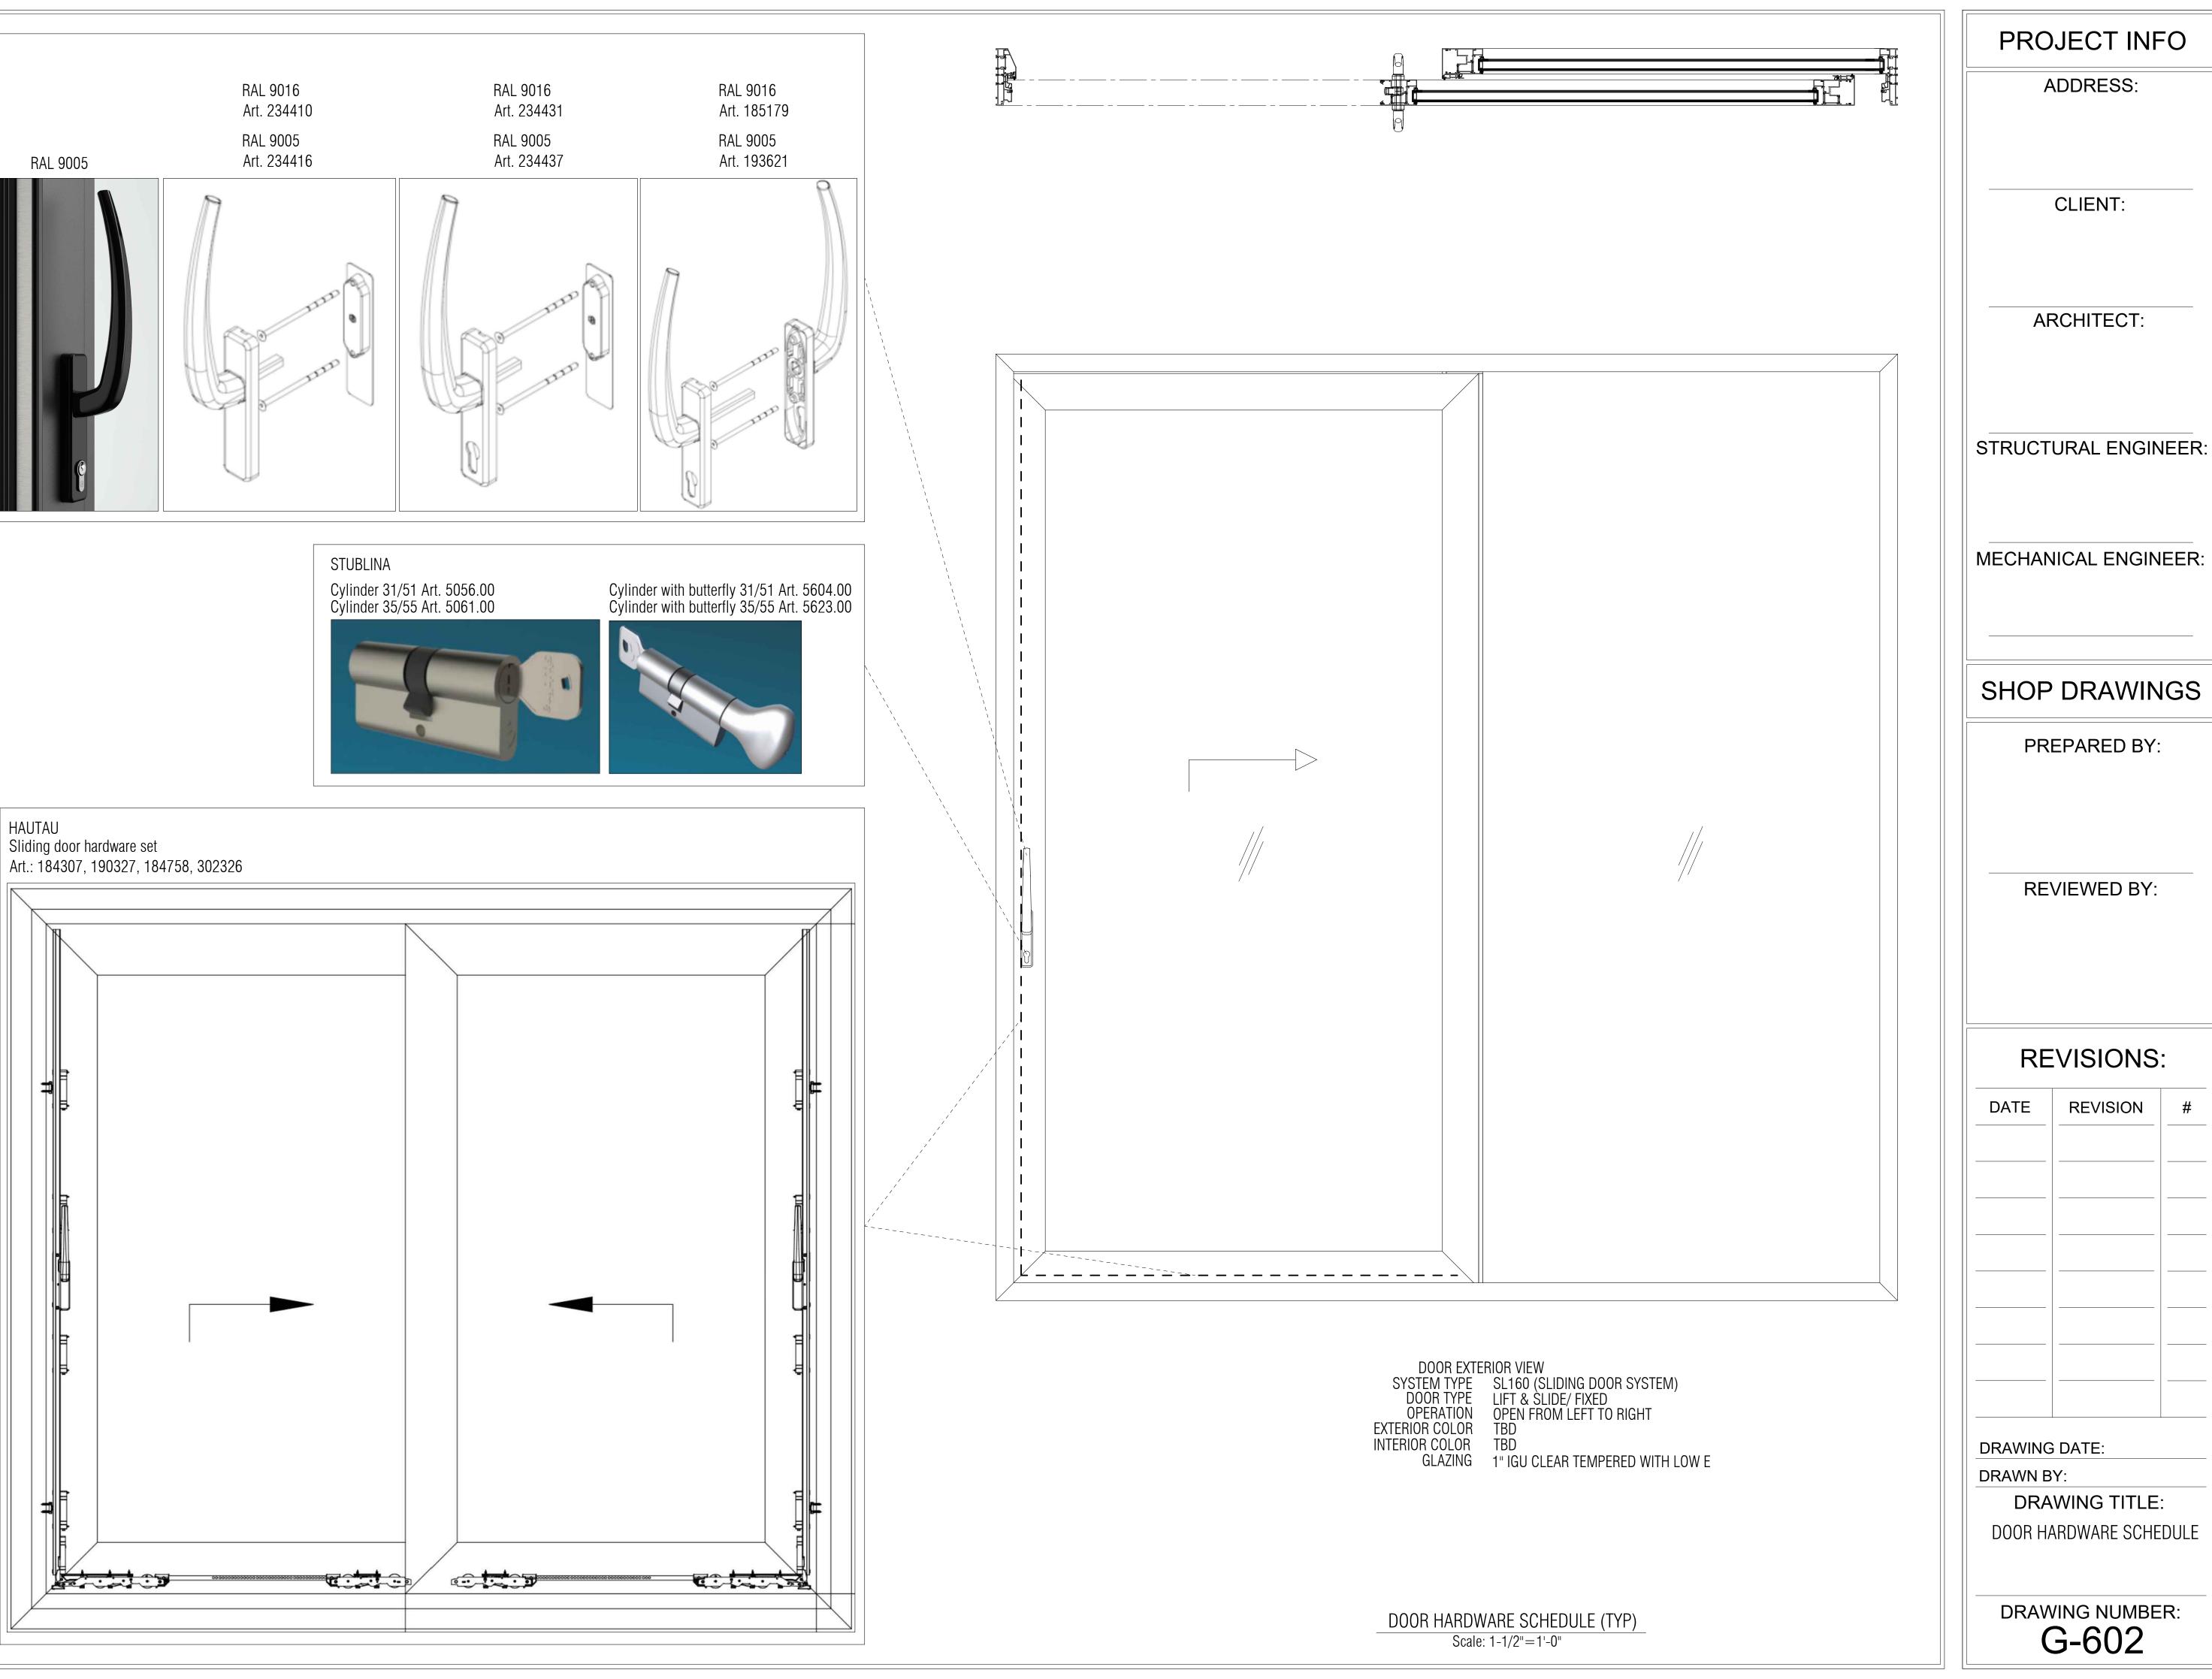

| ADDRESS:                                                               |          |   |  |
|------------------------------------------------------------------------|----------|---|--|
| CLIENT:                                                                |          |   |  |
| ARCHITECT:                                                             |          |   |  |
| STRUCTURAL ENGINEER:                                                   |          |   |  |
| MECHANICAL ENGINEER:                                                   |          |   |  |
| SHOP DRAWINGS<br>PREPARED BY:                                          |          |   |  |
| REVIEWED BY:                                                           |          |   |  |
| REVISIONS:                                                             |          |   |  |
| DATE                                                                   | REVISION | # |  |
|                                                                        |          |   |  |
| DRAWING DATE:<br>DRAWN BY:<br>DRAWING TITLE:<br>DOOR HARDWARE SCHEDULE |          |   |  |
| DRAWING NUMBER:<br>G-601                                               |          |   |  |