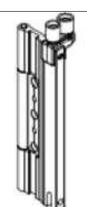

Top half guide with fixings Art.: DBA1-358R

Standard hinge with fixings Art.: DBA1-350N

Pull handle hinge with fixings (open out) Art.: DBA1-355N

Sliding post bottom roller with fixings Art.: DBA1-353N

| PROJECT INFO<br>ADDRESS:                                               |  |  |  |
|------------------------------------------------------------------------|--|--|--|
| CLIENT:                                                                |  |  |  |
| ARCHITECT:                                                             |  |  |  |
| STRUCTURAL ENGINEER:                                                   |  |  |  |
| MECHANICAL ENGINEER:                                                   |  |  |  |
| SHOP DRAWINGS<br>PREPARED BY:                                          |  |  |  |
| REVIEWED BY:                                                           |  |  |  |
| REVISIONS:                                                             |  |  |  |
| DATE REVISION #                                                        |  |  |  |
|                                                                        |  |  |  |
|                                                                        |  |  |  |
| DRAWING DATE:<br>DRAWN BY:<br>DRAWING TITLE:<br>DOOR HARDWARE SCHEDULE |  |  |  |
| drawing number:<br>G-603                                               |  |  |  |