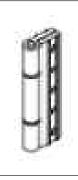

Top half guide with fixings Art.: DBA1-358R

Standard hinge with fixings Art.: DBA1-350N

Pull handle hinge with fixings (open out) Art.: DBA1-355N

Sliding post bottom roller with fixings Art.: DBA1-353N

| PROJECT INFO<br>ADDRESS:                                               |  |  |  |
|------------------------------------------------------------------------|--|--|--|
| CLIENT:                                                                |  |  |  |
| ARCHITECT:                                                             |  |  |  |
| STRUCTURAL ENGINEER:                                                   |  |  |  |
| MECHANICAL ENGINEER:                                                   |  |  |  |
| SHOP DRAWINGS<br>PREPARED BY:                                          |  |  |  |
| REVIEWED BY:                                                           |  |  |  |
| REVISIONS:                                                             |  |  |  |
| DATE REVISION #                                                        |  |  |  |
|                                                                        |  |  |  |
|                                                                        |  |  |  |
| DRAWING DATE:<br>DRAWN BY:<br>DRAWING TITLE:<br>DOOR HARDWARE SCHEDULE |  |  |  |
| drawing number:<br>G-603                                               |  |  |  |