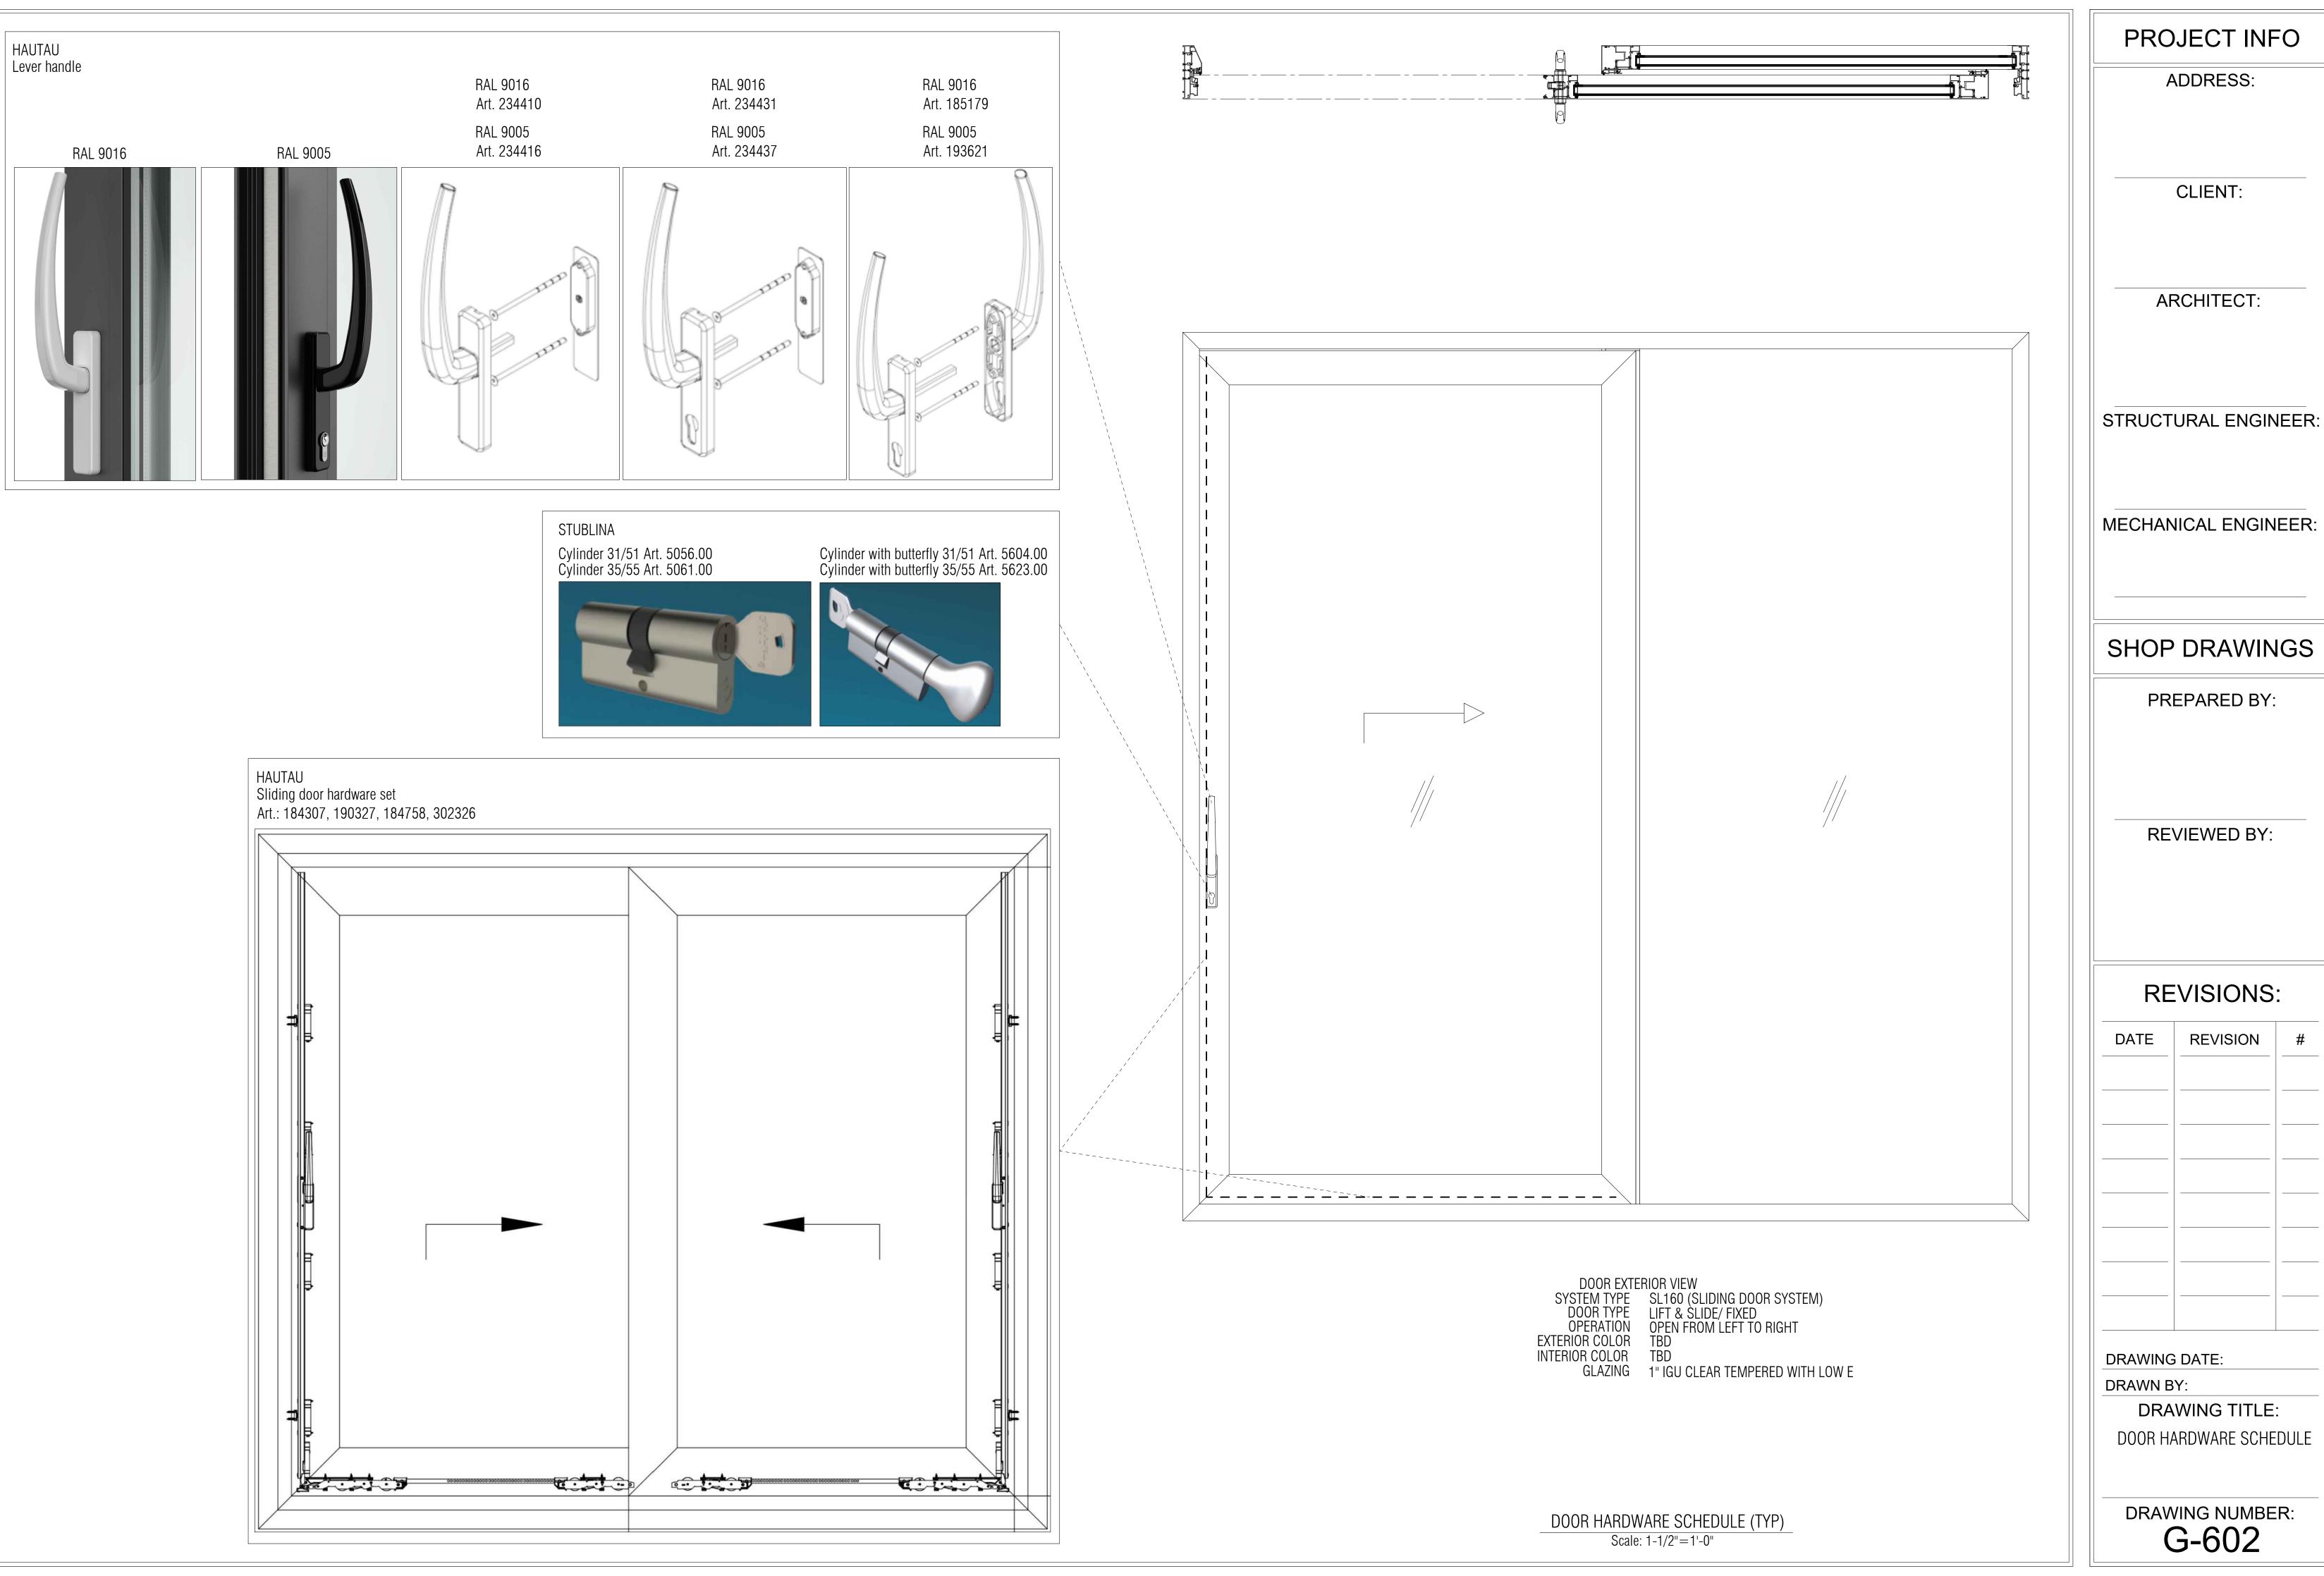

| ADDRESS:                                                               |          |   |  |
|------------------------------------------------------------------------|----------|---|--|
| CLIENT:                                                                |          |   |  |
| ARCHITECT:                                                             |          |   |  |
| STRUCTURAL ENGINEER:                                                   |          |   |  |
| MECHANICAL ENGINEER:                                                   |          |   |  |
| SHOP DRAWINGS<br>PREPARED BY:                                          |          |   |  |
| REVIEWED BY:                                                           |          |   |  |
| REVISIONS:                                                             |          |   |  |
| DATE                                                                   | REVISION | # |  |
|                                                                        |          |   |  |
| DRAWING DATE:<br>DRAWN BY:<br>DRAWING TITLE:<br>DOOR HARDWARE SCHEDULE |          |   |  |
| DRAWING NUMBER:<br>G-601                                               |          |   |  |