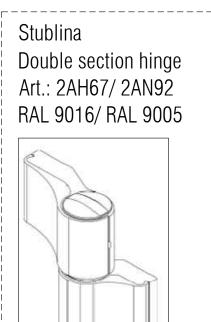

| ADDRESS:                                                               |          |   |  |
|------------------------------------------------------------------------|----------|---|--|
| CLIENT:                                                                |          |   |  |
| ARCHITECT:                                                             |          |   |  |
| STRUCTURAL ENGINEER:                                                   |          |   |  |
| MECHANICAL ENGINEER:                                                   |          |   |  |
| SHOP DRAWINGS<br>PREPARED BY:                                          |          |   |  |
| REVIEWED BY:                                                           |          |   |  |
| REVISIONS:                                                             |          |   |  |
| DATE                                                                   | REVISION | # |  |
|                                                                        |          |   |  |
| DRAWING DATE:<br>DRAWN BY:<br>DRAWING TITLE:<br>DOOR HARDWARE SCHEDULE |          |   |  |
| DRAWING NUMBER:<br>G-601                                               |          |   |  |