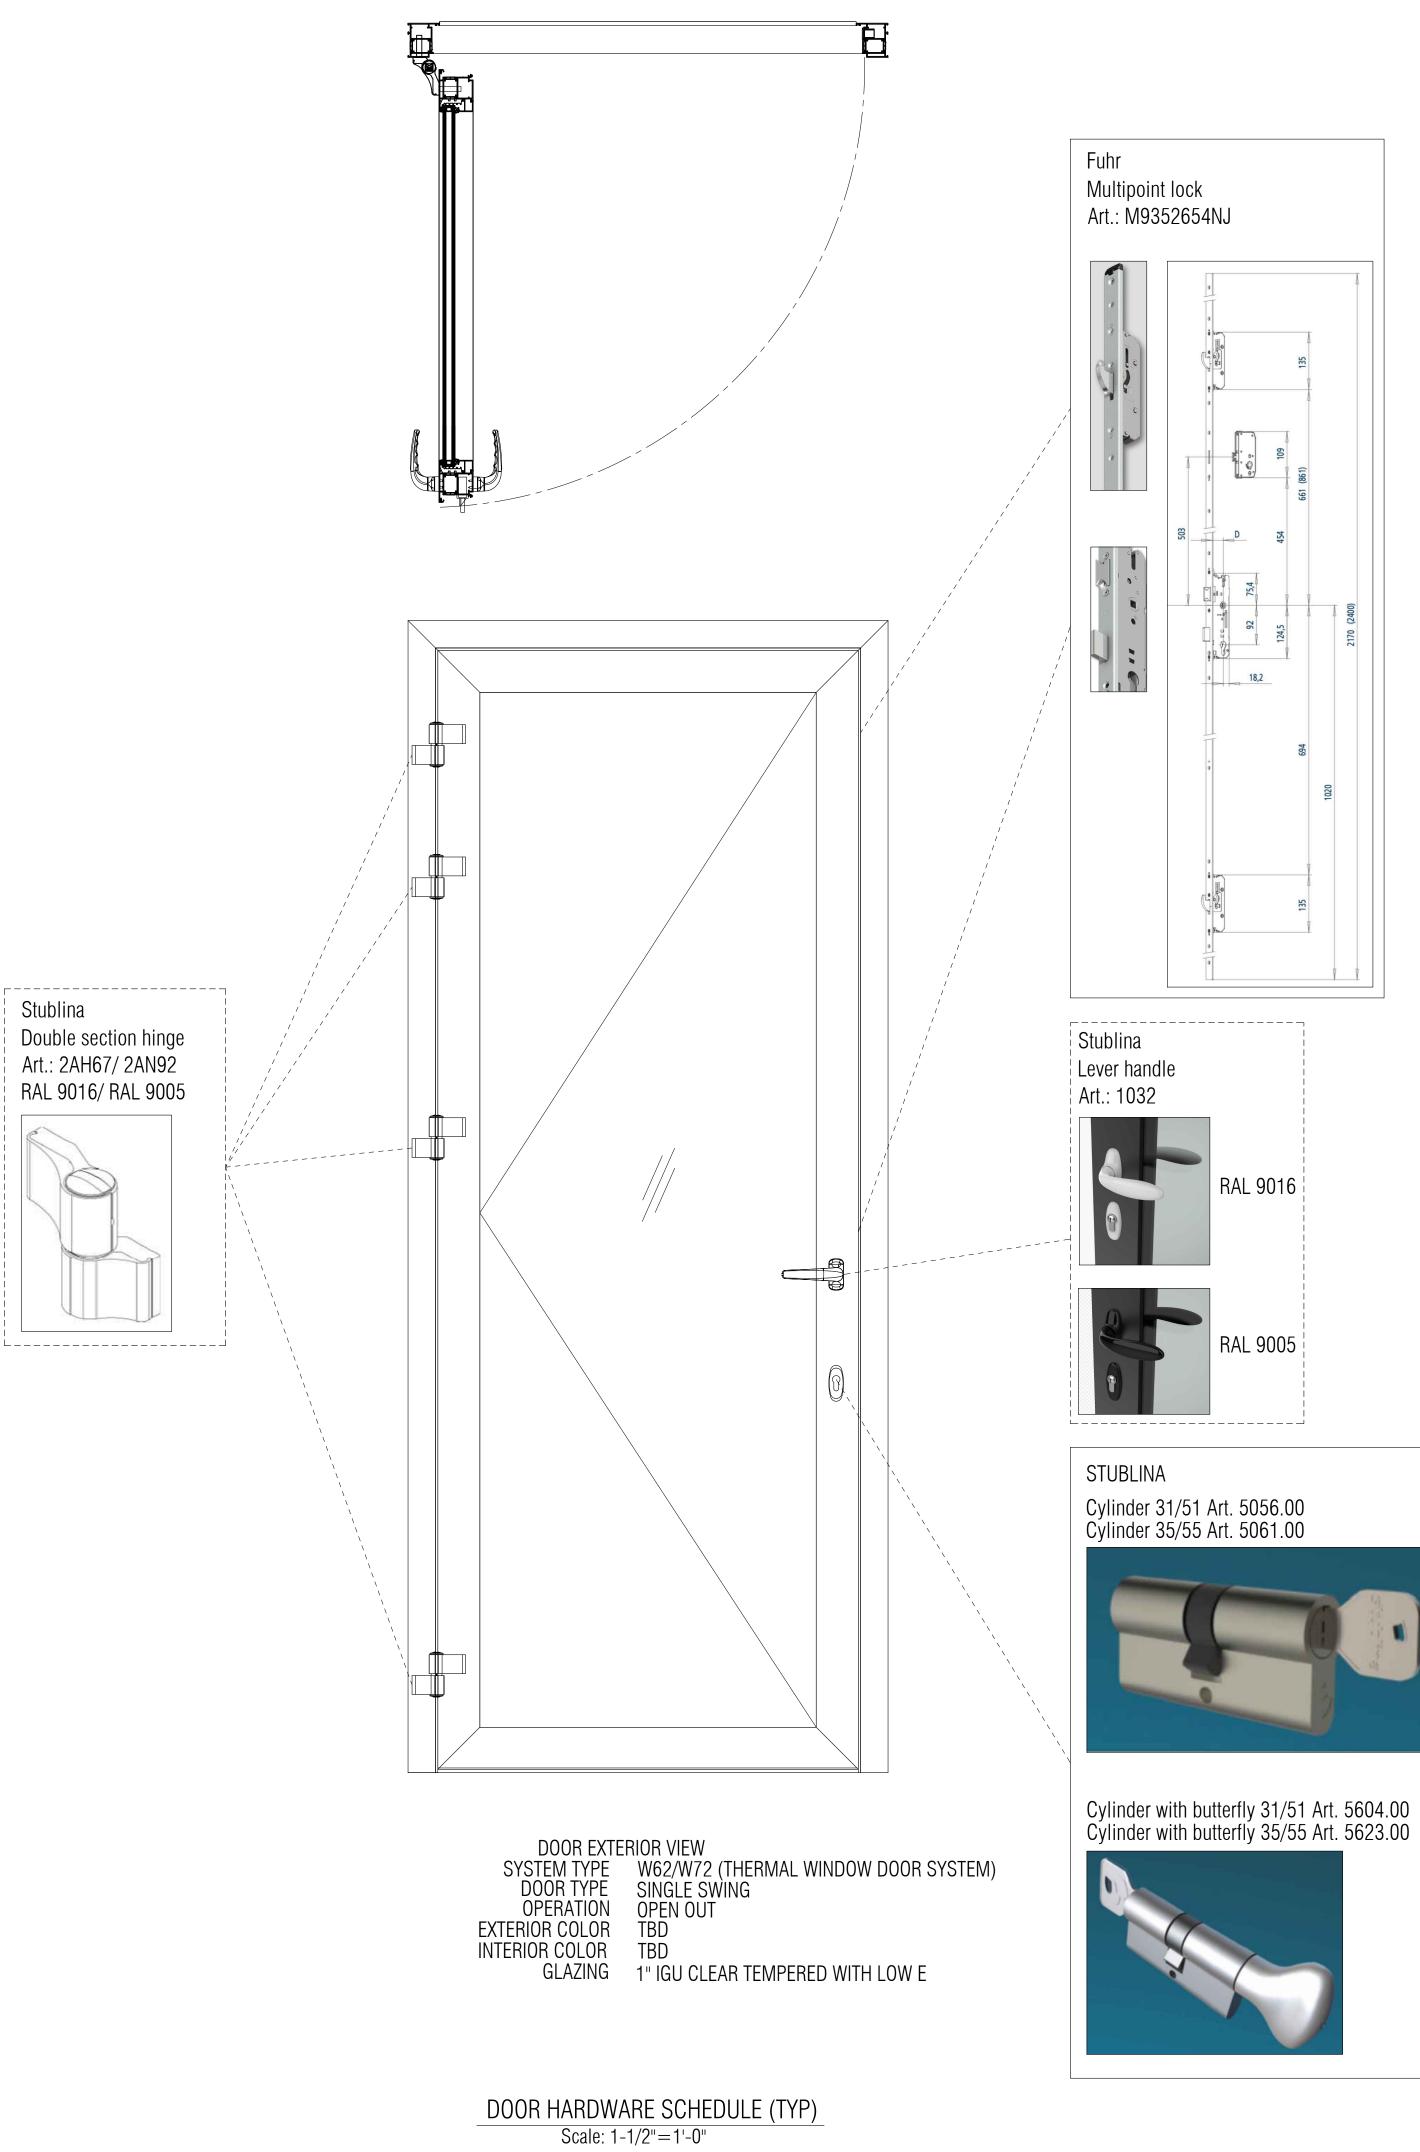

| ADDRESS:                                                               |          |   |  |
|------------------------------------------------------------------------|----------|---|--|
| CLIENT:                                                                |          |   |  |
| ARCHITECT:                                                             |          |   |  |
| STRUCTURAL ENGINEER:                                                   |          |   |  |
| MECHANICAL ENGINEER:                                                   |          |   |  |
| SHOP DRAWINGS<br>PREPARED BY:                                          |          |   |  |
| REVIEWED BY:                                                           |          |   |  |
| REVISIONS:                                                             |          |   |  |
| DATE                                                                   | REVISION | # |  |
|                                                                        |          |   |  |
| DRAWING DATE:<br>DRAWN BY:<br>DRAWING TITLE:<br>DOOR HARDWARE SCHEDULE |          |   |  |
| DRAWING NUMBER:<br>G-601                                               |          |   |  |