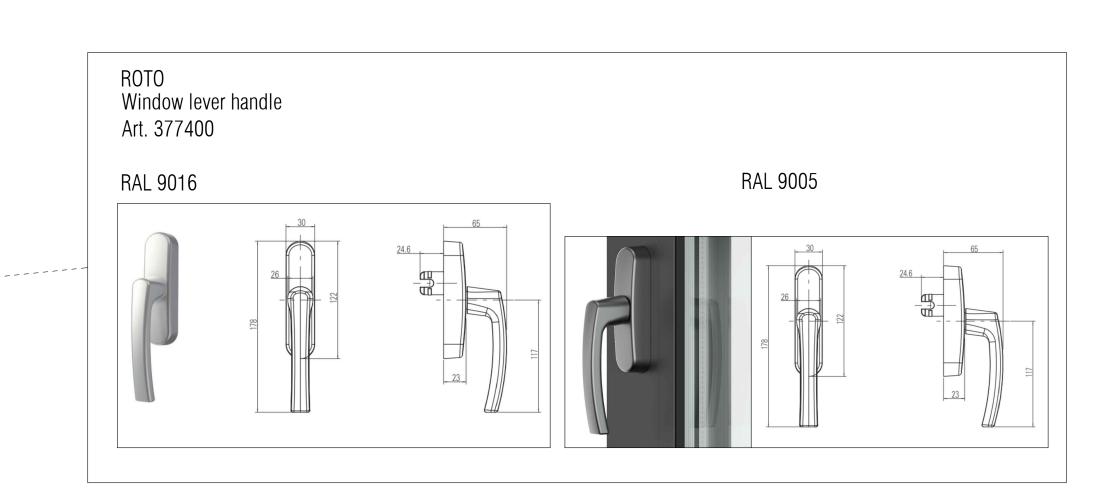

WINDOW EXTERIOR VIEW SYSTEM TYPE W62/W72 (THERMAL WINDOW DOOR SYSTEM) WINDOW TYPE TILT & TURN OPERATION OPEN IN EXTERIOR COLOR TBD INTERIOR COLOR TBD GLAZING 1" IGU CLEAR TEMPERED WITH LOW E

| PROJECT INFO<br>ADDRESS:        |  |  |  |
|---------------------------------|--|--|--|
| CLIENT:                         |  |  |  |
| ARCHITECT:                      |  |  |  |
| STRUCTURAL ENGINEER:            |  |  |  |
| MECHANICAL ENGINEER:            |  |  |  |
|                                 |  |  |  |
| SHOP DRAWINGS                   |  |  |  |
| PREPARED BY:                    |  |  |  |
| REVIEWED BY:                    |  |  |  |
| REVISIONS:                      |  |  |  |
| DATE REVISION #                 |  |  |  |
|                                 |  |  |  |
|                                 |  |  |  |
|                                 |  |  |  |
| DRAWING DATE:                   |  |  |  |
| DRAWN BY:<br>DRAWING TITLE:     |  |  |  |
| WINDOW HARDWARE SCHEDULE        |  |  |  |
| DRAWING NUMBER:<br><b>G-600</b> |  |  |  |